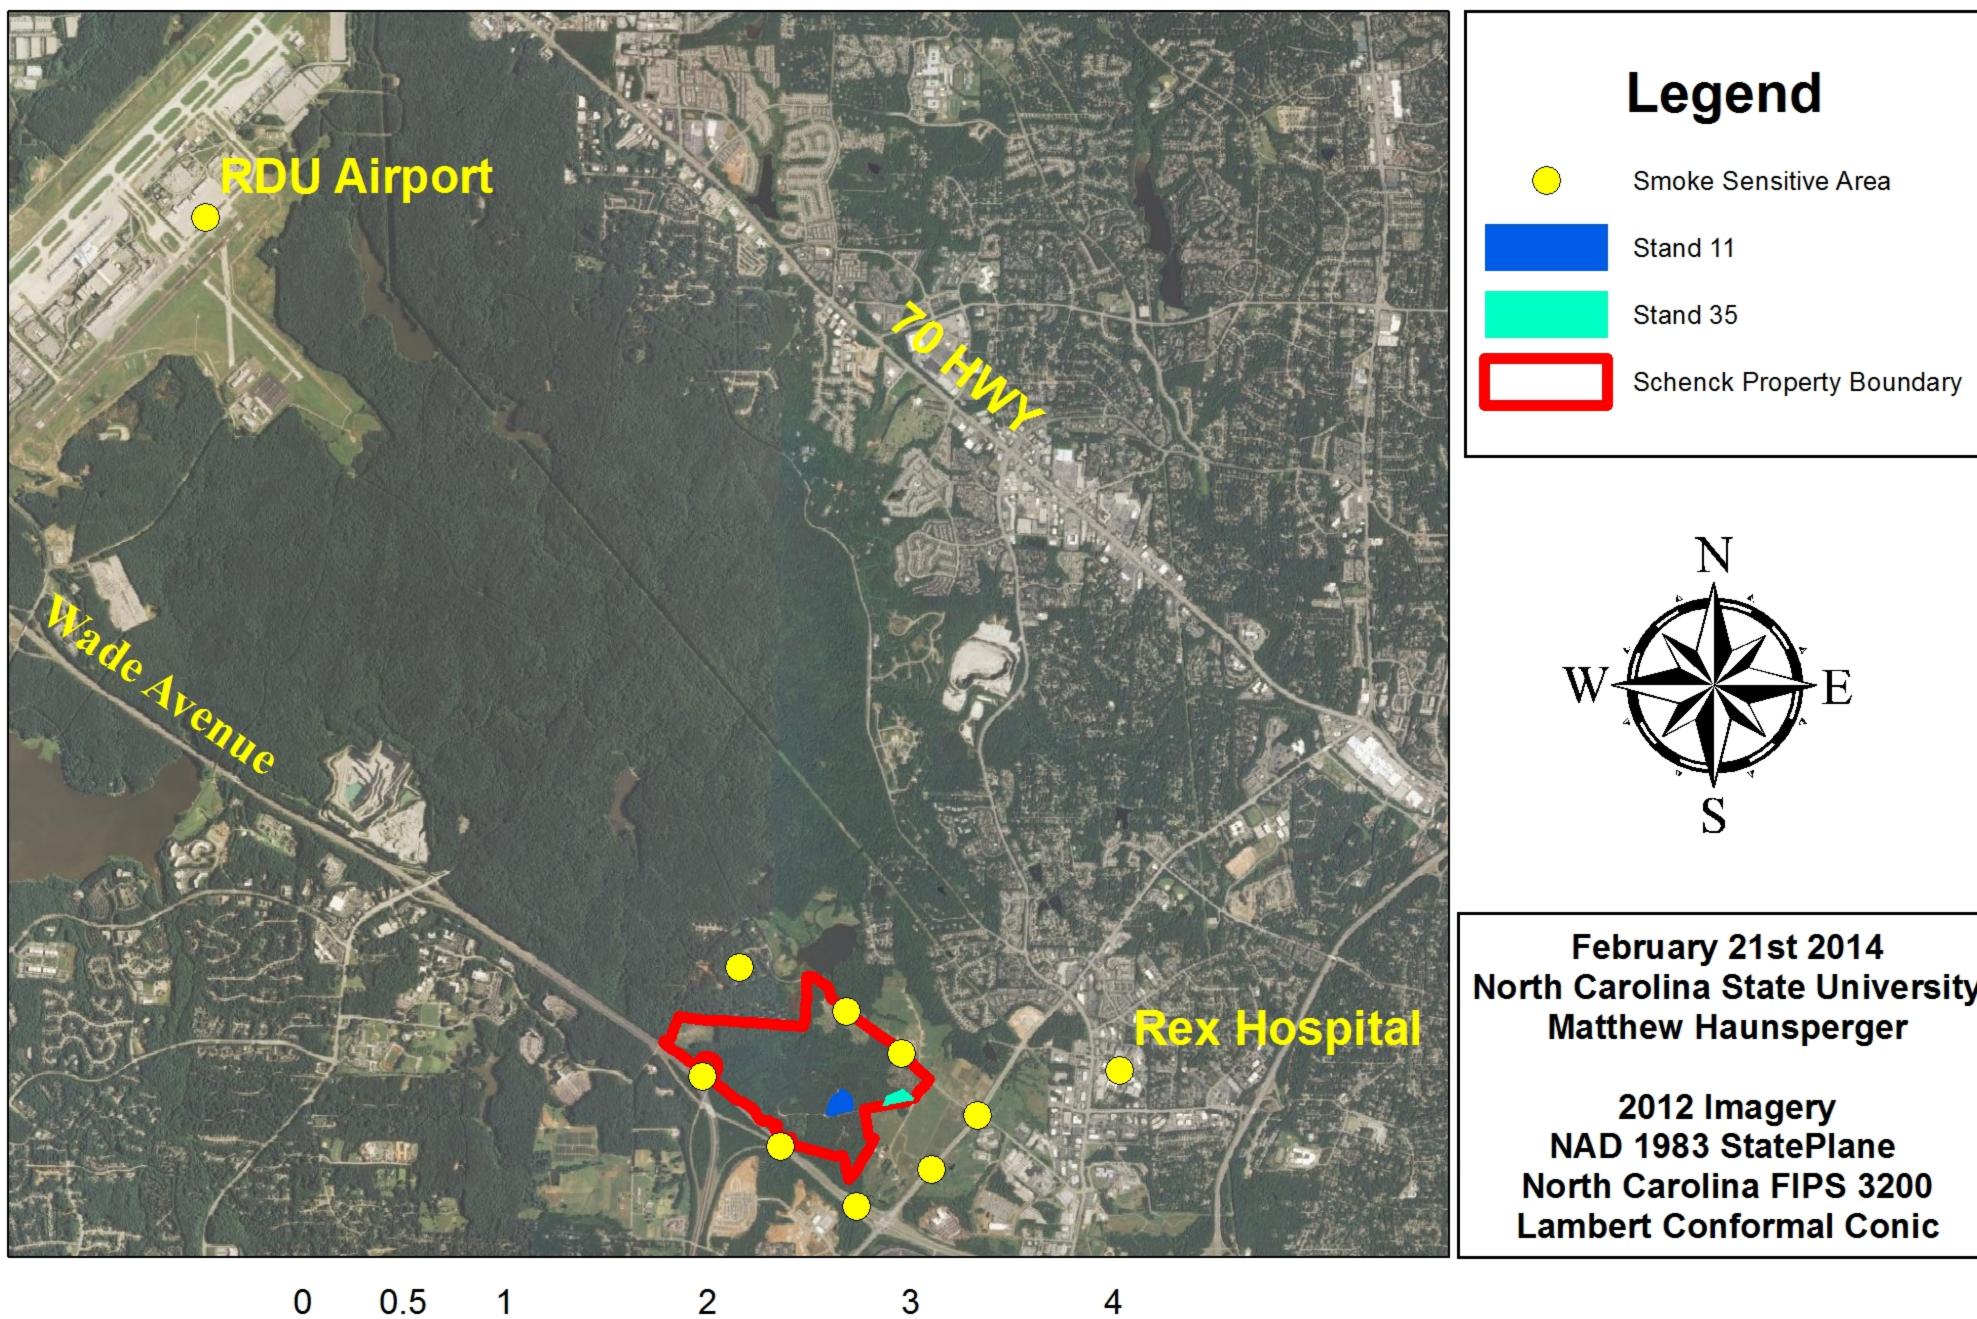

## **Schenck Forest Smoke Sensitive Areas**

Miles

0

North Carolina State University