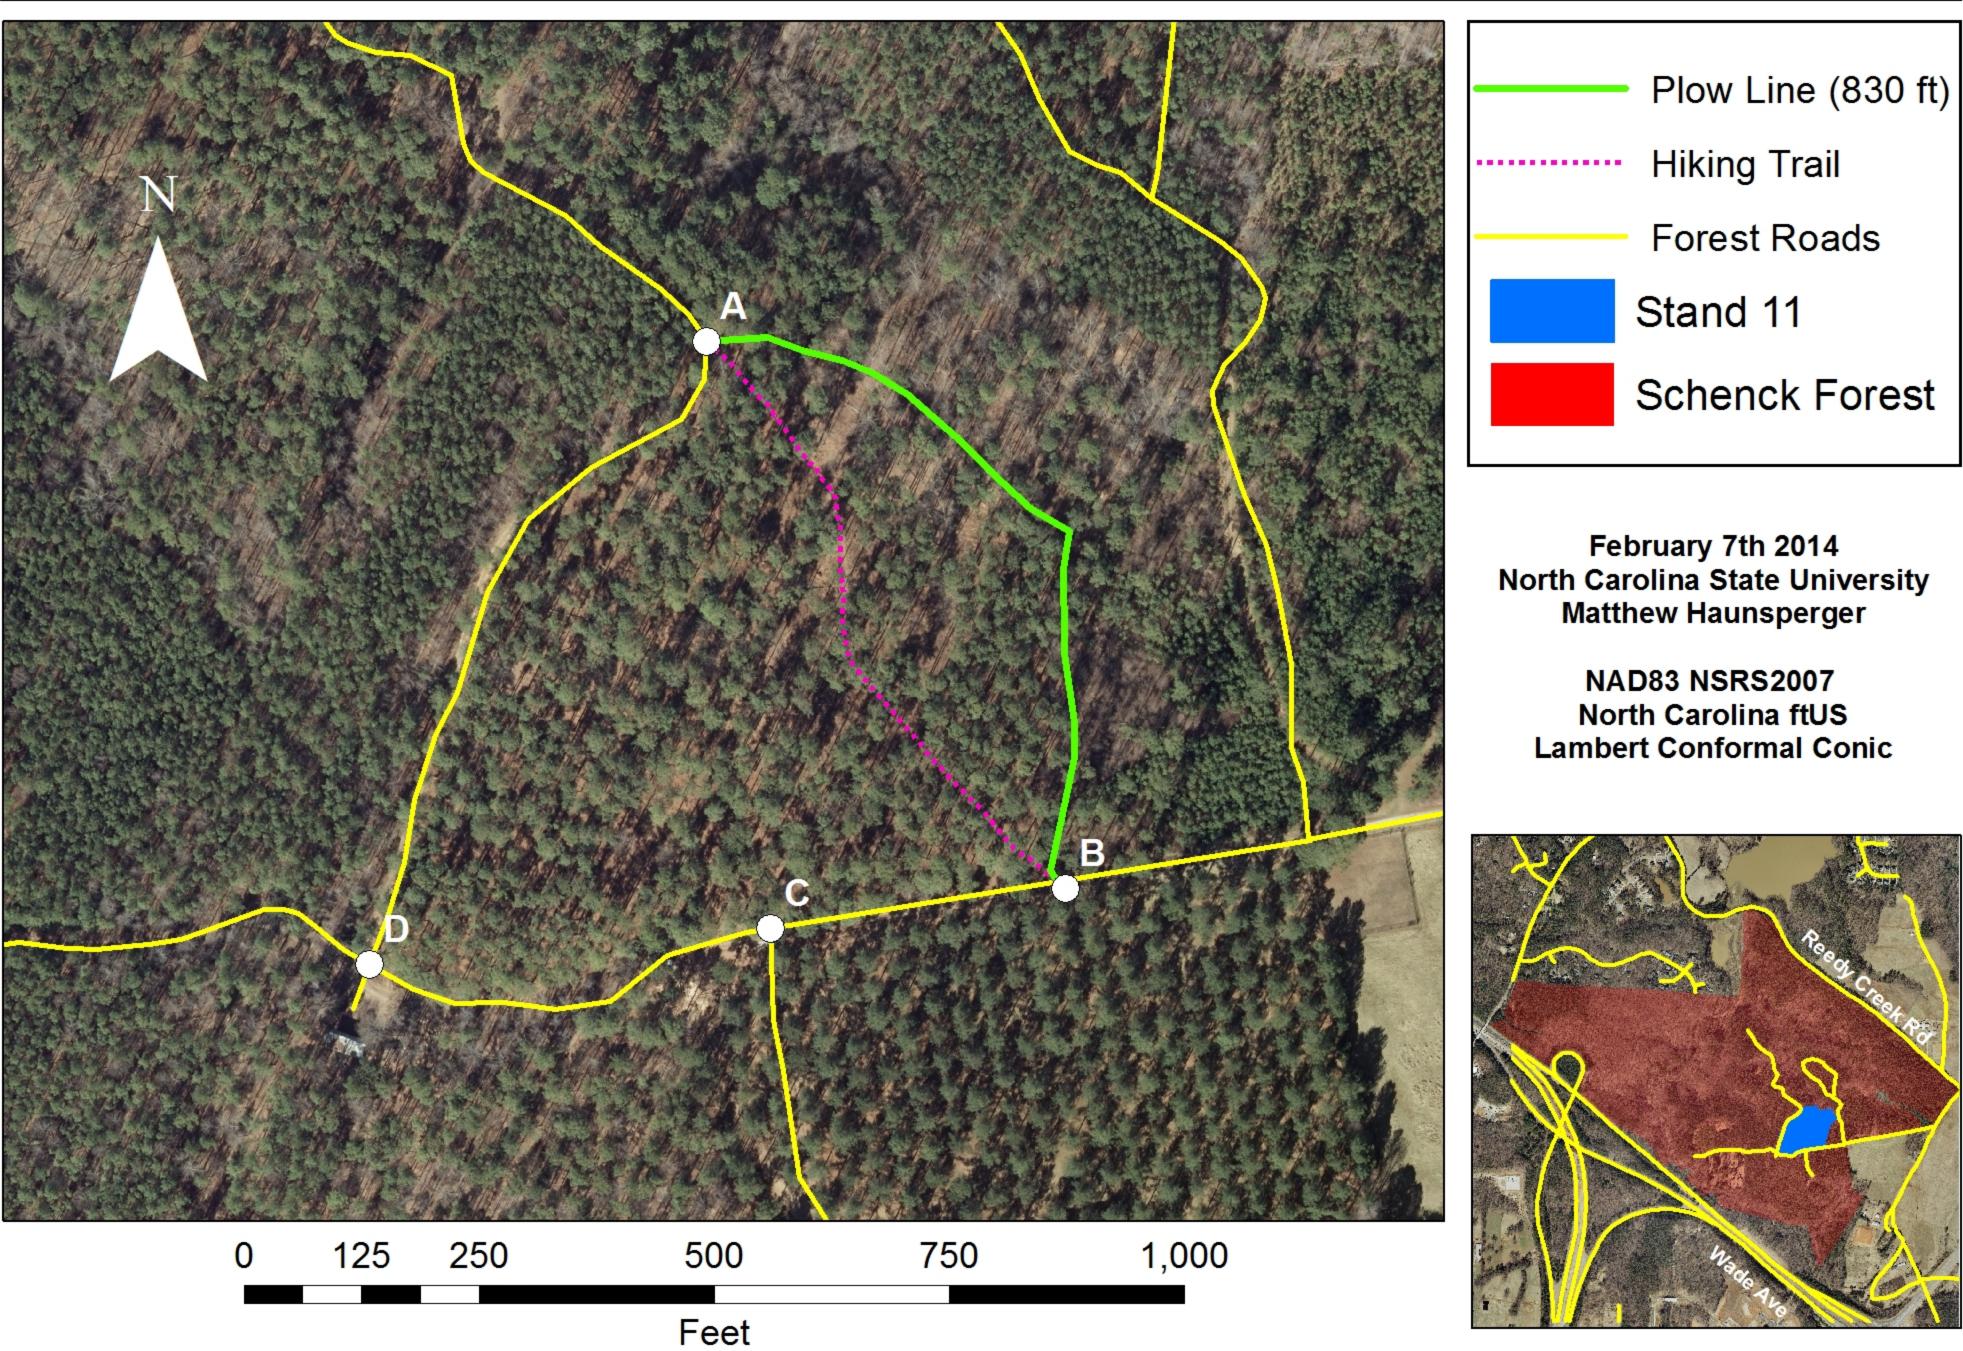

| atitude: 35°                                                                                                                                                                                                                                                    | 48' 55                                                                                                               | //<br>Longitud                                                                                                                  | le: 78 4                                                                   | 3'40"                                                                                                                                           | Count                                                                                                    | <u>Bien</u>                                                                                                                                                 | Nake     |                                                          |                                |                           |
|-----------------------------------------------------------------------------------------------------------------------------------------------------------------------------------------------------------------------------------------------------------------|----------------------------------------------------------------------------------------------------------------------|---------------------------------------------------------------------------------------------------------------------------------|----------------------------------------------------------------------------|-------------------------------------------------------------------------------------------------------------------------------------------------|----------------------------------------------------------------------------------------------------------|-------------------------------------------------------------------------------------------------------------------------------------------------------------|----------|----------------------------------------------------------|--------------------------------|---------------------------|
| PART 1 GENERA                                                                                                                                                                                                                                                   |                                                                                                                      |                                                                                                                                 |                                                                            |                                                                                                                                                 |                                                                                                          |                                                                                                                                                             |          |                                                          |                                |                           |
| Landowner:                                                                                                                                                                                                                                                      |                                                                                                                      | of Forestry &                                                                                                                   | Env Res                                                                    |                                                                                                                                                 | Initial Est                                                                                              |                                                                                                                                                             |          |                                                          | Purpose of                     | Burn                      |
| Address:                                                                                                                                                                                                                                                        | Box 8008                                                                                                             |                                                                                                                                 |                                                                            |                                                                                                                                                 | cres to Burn:                                                                                            | 8.30                                                                                                                                                        | 6        | □ Site                                                   | Prep                           |                           |
|                                                                                                                                                                                                                                                                 | Raleigh, No                                                                                                          | orth Carolina                                                                                                                   | 27695                                                                      | N                                                                                                                                               | liles to Plow:                                                                                           |                                                                                                                                                             |          | □ Silvio                                                 | culture                        |                           |
| Phone:                                                                                                                                                                                                                                                          | (919)515-7                                                                                                           | 576                                                                                                                             |                                                                            | Miles of                                                                                                                                        | Bladed Line:                                                                                             | 830                                                                                                                                                         | ft ,     | 🙀 Haz                                                    | Reduction                      |                           |
| Agent:                                                                                                                                                                                                                                                          |                                                                                                                      |                                                                                                                                 |                                                                            |                                                                                                                                                 | Hand line:                                                                                               | 100 Z                                                                                                                                                       | -fee -   | □ Wild                                                   | llife Habitat                  |                           |
| Phone:                                                                                                                                                                                                                                                          |                                                                                                                      |                                                                                                                                 |                                                                            |                                                                                                                                                 | Other:                                                                                                   |                                                                                                                                                             |          | Grow                                                     | wing Seasor                    | ı                         |
|                                                                                                                                                                                                                                                                 |                                                                                                                      |                                                                                                                                 |                                                                            | Freed R                                                                                                                                         | Cools Other:                                                                                             | 1,553                                                                                                                                                       | 84       | 🗆 Othe                                                   | er:                            |                           |
| PART 2 PRE-BUR<br>Spe                                                                                                                                                                                                                                           | <b>RN PLANNING</b><br>cific Objective                                                                                |                                                                                                                                 | o reduc                                                                    |                                                                                                                                                 | 1 10 1                                                                                                   |                                                                                                                                                             |          | y 7                                                      | 40%                            |                           |
| Overstory specie                                                                                                                                                                                                                                                | es:                                                                                                                  | 106/01/1                                                                                                                        | y Pine                                                                     |                                                                                                                                                 |                                                                                                          | Avg. Ht (ft)                                                                                                                                                | : 93     | ~ A                                                      | vg DBH (in)                    | : 18                      |
| Age of Dominan                                                                                                                                                                                                                                                  | t Sp:                                                                                                                | 72                                                                                                                              | f the                                                                      | Understory                                                                                                                                      | species:                                                                                                 | ed maple                                                                                                                                                    |          | etgum                                                    | 11.6                           | - 1.                      |
| Fine Fuels:                                                                                                                                                                                                                                                     |                                                                                                                      | 16                                                                                                                              |                                                                            | _<br>Litter                                                                                                                                     | <u> </u>                                                                                                 | Fuel Type                                                                                                                                                   | 1 Sure   | Fuels:                                                   | t, hickory                     | , Oak                     |
|                                                                                                                                                                                                                                                                 | D' die 1                                                                                                             | hursel inter                                                                                                                    |                                                                            |                                                                                                                                                 | >2.                                                                                                      |                                                                                                                                                             | 9        | rucis.                                                   | 1 and "                        |                           |
| % Slope:                                                                                                                                                                                                                                                        | Pider, H                                                                                                             | Word 1.77<br>Aspect:                                                                                                            | k)                                                                         | _ Depth (in):                                                                                                                                   | $\frac{\geq 3}{100}$ Elevation (f                                                                        | Model:                                                                                                                                                      | 9        |                                                          |                                | ralor<br>Organi           |
| For In Stand Bur<br>Smoke Manager                                                                                                                                                                                                                               | nent                                                                                                                 |                                                                                                                                 | N,<br>90                                                                   | Depth (in):                                                                                                                                     | Page -                                                                                                   | Model:<br>t):                                                                                                                                               |          |                                                          |                                | eral or<br>Organic        |
| For In Stand Bur<br>Smoke Manager<br>Direction to Smo                                                                                                                                                                                                           | ming: Basa<br>ment<br>oke                                                                                            | Aspect:                                                                                                                         |                                                                            | Depth (in):                                                                                                                                     | Elevation (f                                                                                             | Model:<br>t):<br>4PG                                                                                                                                        | Allowabl |                                                          | Soil: Mine                     | or<br>Organio             |
| For In Stand Bur<br>Smoke Manager<br>Direction to Smo<br>Sensitive Area (S                                                                                                                                                                                      | ming: Basa<br>ment<br>oke                                                                                            | Aspect:<br>Il area (sq ft):<br>N                                                                                                | NE                                                                         | _ Depth (in):<br>WEL                                                                                                                            | Elevation (f<br>ce Crown (ft):<br>SE                                                                     | Model:<br>t): 4P6<br>35                                                                                                                                     | Allowabl | e Scorch                                                 | Soil: Mine<br>Height (ft)      | or<br>Organic<br>12<br>NW |
| For In Stand Bur<br>Smoke Manager<br>Direction to Smo<br>Sensitive Area (S<br>Distance to SSA                                                                                                                                                                   | ning: Basa<br>ment<br>oke<br>(SA)                                                                                    | Aspect:<br>Il area (sq ft)<br>N<br>5<br>X Est. Total                                                                            | NE<br>\ 4                                                                  | Depth (in):                                                                                                                                     | Elevation (f<br>Ce Crown (ft):<br>SE                                                                     | Model:<br>t): 4P6<br>35<br>s<br>, 3<br>Est                                                                                                                  | Allowabl | e Scorch<br>SW<br>2 5                                    | Soil: Mine<br>Height (ft)<br>W | or<br>Organic             |
| For In Stand Bur<br>Smoke Manager<br>Direction to Smo<br>Sensitive Area (S<br>Distance to SSA<br>Estimated Acres                                                                                                                                                | ning: Basa<br>ment<br>bke<br>(SA)                                                                                    | Aspect:<br>Il area (sq ft):<br>N                                                                                                | NE<br>、 4<br>I Available                                                   | Depth (in):<br>WE<br>Ht to Liv<br>E<br>5                                                                                                        | Elevation (f<br>e Crown (ft):<br>SE<br>. 5<br>= 50.                                                      | Model:<br>t): 496<br>35<br>s<br>. 3<br>. 3<br>. 3<br>. 5<br>. 3<br>. 5<br>. 3                                                                               | Allowabl | e Scorch<br>SW<br>2 5                                    | Soil: Mine<br>Height (ft)<br>W | or<br>Organic<br>12<br>NW |
| For In Stand Bur<br>Smoke Manager<br>Direction to Smo<br>Sensitive Area (S<br>Distance to SSA<br>Estimated Acres                                                                                                                                                | ning: Basa<br>ment<br>oke<br>(SA)<br>8.36<br>e of Weather                                                            | Aspect:<br>Il area (sq ft)<br>N<br>5<br>X Est. Total<br>tons/AC<br>parameters (                                                 | NE<br>、4<br>I Available                                                    | Depth (in):<br>WE<br>Ht to Liv<br>E<br>5                                                                                                        | Elevation (f<br>ve Crown (ft):<br>SE<br>, 5<br>= 50.<br>consultation w                                   | Model:<br>t): 496<br>35<br>s<br>. 3<br>. 3<br>. 3<br>. 5<br>. 3<br>. 5<br>. 3                                                                               | Allowabl | e Scorch<br>SW<br>2.5<br>ons to be                       | Soil: Mine<br>Height (ft)<br>W | or<br>Organic<br>12<br>NW |
| For In Stand Bur<br>Smoke Manager<br>Direction to Smo<br>Sensitive Area (S<br>Distance to SSA<br>Estimated Acres<br>Cceptable Range<br>Temp (°F): 2<br>Wind Direction (<br>Transport wind o                                                                     | ning: Basa<br>ment<br>oke<br>(SA)<br>8.36<br>e of Weather<br>o to 66<br>Surface):<br>direction:                      | Aspect:<br>I area (sq ft):<br>N<br>5<br>X Est. Total<br>tons/AC<br>parameters (<br>RH<br>0<br>N<br>1<br>N                       | NE<br>, 4<br>I Available<br>(to be complet<br>1 (%): 2,0<br>I NE<br>I NE   | _ Depth (in):<br>W E H<br>Ht to Liv<br>E<br>5<br>6<br>ted by, or in c<br>to 50<br>E<br>E<br>E<br>E<br>E<br>E<br>E<br>E<br>E<br>E<br>E<br>E<br>E | Elevation (f<br>ve Crown (ft):<br>SE<br>, 5<br>= 50.<br>consultation w                                   | Model:<br>t):<br>35<br>S<br>S<br>S<br>S<br>S<br>S<br>S<br>S<br>S<br>S<br>S<br>S<br>S<br>S<br>S<br>S<br>S                                                    | Allowabl | e Scorch<br>SW<br>2 S<br>pns to be<br>3<br>V<br>V        | Soil: Mine<br>Height (ft)<br>W | or<br>Organic<br>12<br>NW |
| % Slope:<br>For In Stand Bur<br>Smoke Manager<br>Direction to Smo<br>Sensitive Area (S<br>Distance to SSA<br>Estimated Acres<br>Cceptable Range<br>Temp (°F): 2<br>Wind Direction (<br>Transport wind of<br>Mix Height (ft)<br>Acceptable Burn<br>Other Weather | ning: Basa<br>ment<br>oke<br>(SA)<br>8.36<br>e of Weather<br>o to<br>Surface):<br>direction:<br>3,000<br>Categories: | Aspect:<br>I area (sq ft):<br>N<br>5<br>X Est. Total<br>tons/AC<br>parameters (<br>N<br>N<br>N<br>N<br>To 7,50<br>1             | NE<br>, 4<br>I Available<br>(to be complet<br>1 (%): 2,0<br>I NE<br>I NE   | _ Depth (in):<br>W E H<br>Ht to Liv<br>E<br>5<br>6<br>ted by, or in c<br>to 50<br>E<br>E<br>E<br>E<br>E<br>E<br>E<br>E<br>E<br>E<br>E<br>E<br>E | Elevation (f<br>ce Crown (ft):<br>SE<br>50<br>consultation w<br>Wind V<br>Wind V<br>SE<br>X SE<br>X SE   | Model:<br>t):<br>35<br>S<br>S<br>S<br>S<br>S<br>S<br>S<br>S<br>S<br>S<br>S<br>S<br>S<br>S<br>S<br>S<br>S                                                    | Allowabl | e Scorch<br>SW<br>2 S<br>pns to be<br>3<br>V<br>V        | Soil: Mine<br>Height (ft)<br>W | NW<br>-4<br>NW            |
| For In Stand Bur<br>Smoke Manager<br>Direction to Smo<br>Sensitive Area (S<br>Distance to SSA<br>Estimated Acres<br>Cceptable Range<br>Temp (°F): 2<br>Wind Direction (<br>Transport wind of<br>Mix Height (ft)<br>Acceptable Burn                              | ning: Basa<br>ment<br>oke<br>SA)<br>SA)<br>Solution:<br>Surface):<br>direction:<br>Categories:<br>Considerations     | Aspect:<br>I area (sq ft):<br>N<br>5<br>X Est. Total<br>tons/AC<br>parameters (<br>N<br>N<br>N<br>N<br>N<br>To 7,50<br>1<br>ns: | NE<br>VE<br>Variable<br>Ne<br>NE<br>Ne<br>Night tim<br>X 2<br>Cached map): | E<br>E<br>E<br>E<br>C<br>C<br>C<br>C<br>C<br>C<br>C<br>C<br>C<br>C<br>C<br>C<br>C<br>C<br>C<br>C                                                | Elevation (f<br>ve Crown (ft):<br>SE<br>50<br>consultation w<br>Wind V<br>Wind V<br>SE<br>persion (minim | Model:<br>t): 446<br>33<br>55<br>S<br>S<br>S<br>S<br>VG Est<br>Bu<br>Vith a Burn Bo<br>Zelocity (MPH)<br>Celocity (MPH)<br>Celocity (MPH)<br>Celocity (MPH) | Allowabl | e Scorch<br>SW<br>2 S<br>ons to be<br>3<br>V<br>V<br>Cen | Soil: Mine<br>Height (ft)<br>W | NW<br>-4<br>NW            |

## **Biennial Burn Schenck Forest** Stand 11 (8.36 ac)